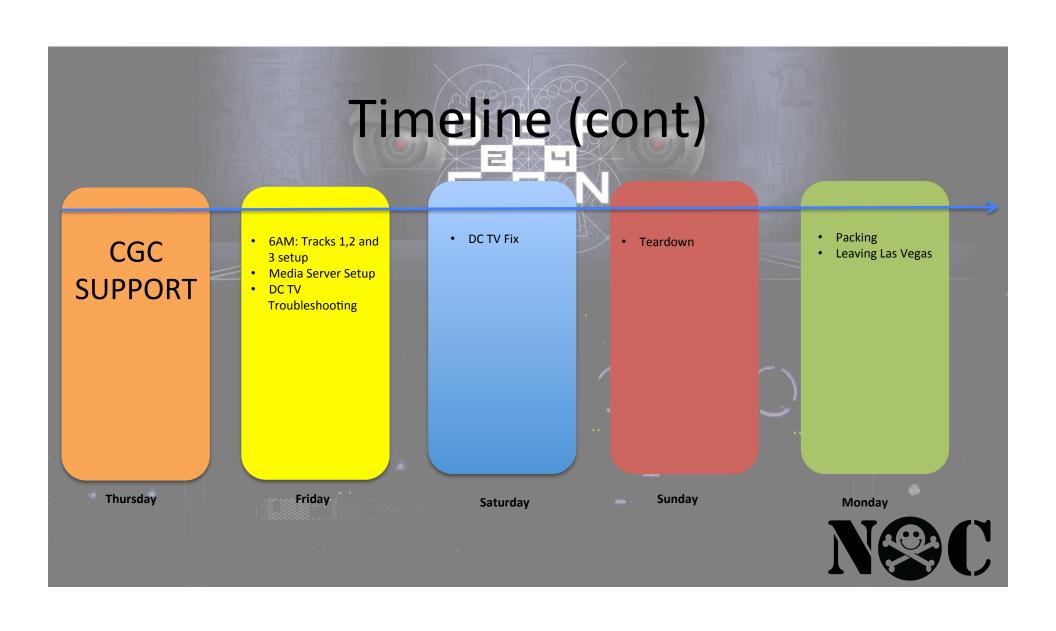

# Timeline

- **Lots of Planning**
- Less planning than it should have been
- (and yes, we are volunteers)
- MDF/IDF connections
- Hotels Interconnect
- Internet UPLINK

- NOC Setup
- WiFi APs
- Patching
- DC TV headend install
- APs hanging start

- APs install done
- patching patching patching
- Android 802.1x fun
- wifireg.defcon.org up!

- CGC Press Room
- Setup,
- patching patching mushroom mushroom
- Network Management Systems
- Network Monitoring