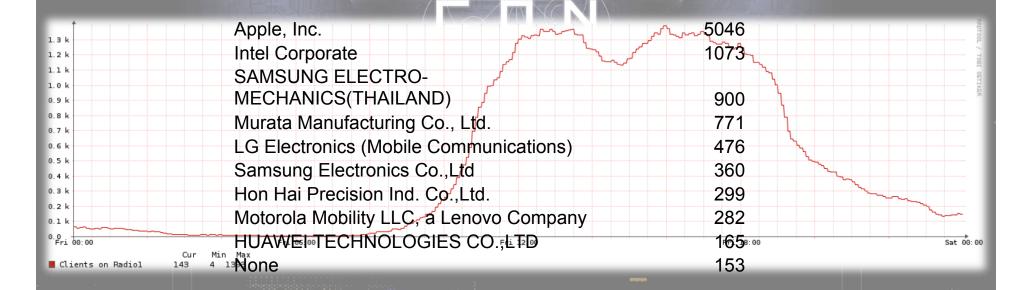

f Planning**
- Less planning than it should have been
- (and yes, we are volunteers)
- MDF/IDF connections
- Hotels Interconnect
- Internet UPLINK

- NOC Setup
- WiFi APs
- Patching
- DC TV headend install
- APs hanging start

- APs install done
- patching patching patching
- Android 802.1x fun
- wifireg.defcon.org up!

- CGC Press Room
- Setup,
- patching patching mushroom mushroom
- Network Management Systems
- Network Monitoring

2016

Monday

Wednesday



Sunday

Tuesday





### The Usual Stats

- 4.29 TB of internet traffic
  - Inbound: 3.13487072983
  - Outbound: 1.1607473418
- 4029 users registered on wifireg
- 1400 wireless users peak
- 35k unique DHCP leases
- 10k different mac addresses
- 10.29 TB of wireless traffic
- 1.76 TB media server traffic



# Top 10 Wireless Chipsets





## effffn's twelve

- Leads
  - @effffn
  - mac
- Infra/ Systems
  - #sparky
  - naifx
    - booger
- commiebstrd

- DC TV
  - videoman
  - serif
- WiFi
  - planb
  - CRV
- N00bs
  - c7five
  - deadication



# THANKS!

- DT
- Russ
- Charel
- Ceasars IT Staff
- Encore Staff
- Source of Knowledge
- The nice folks who always bring us snacks!
- YOU!

http://defconnetworking.org

@DEFCON\_NOC

noc\at/defconnetworking.org