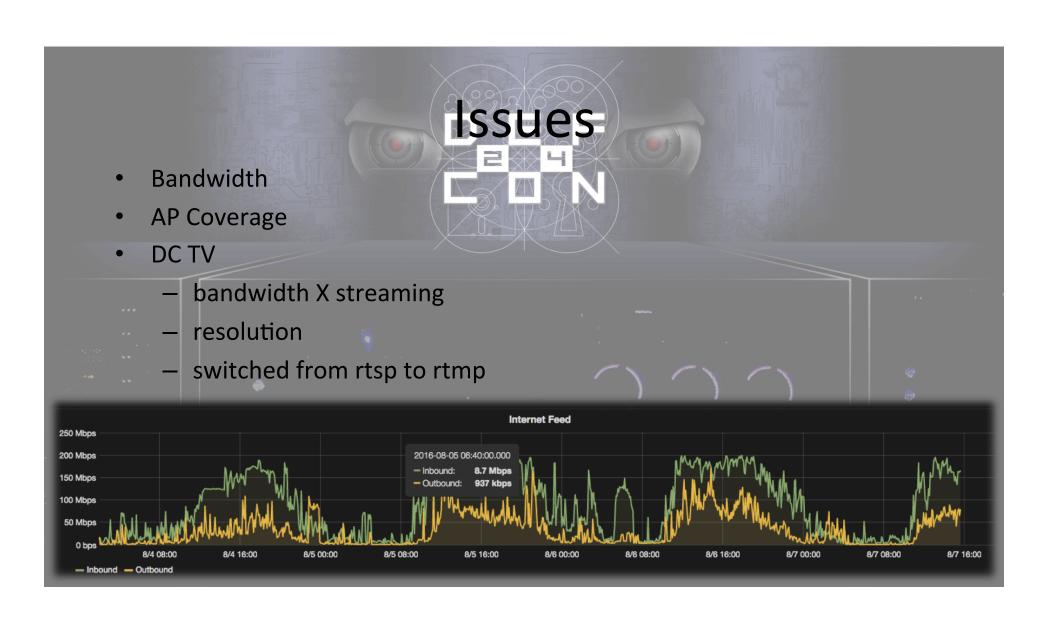

### The Usual Stats

- 4.29 TB of internet traffic
  - Inbound: 3.13487072983
  - Outbound: 1.1607473418
- 4029 users registered on wifireg
- 1400 wireless users peak
- 35k unique DHCP leases
- 10k different mac addresses
- 10.29 TB of wireless traffic
- 1.76 TB media server traffic