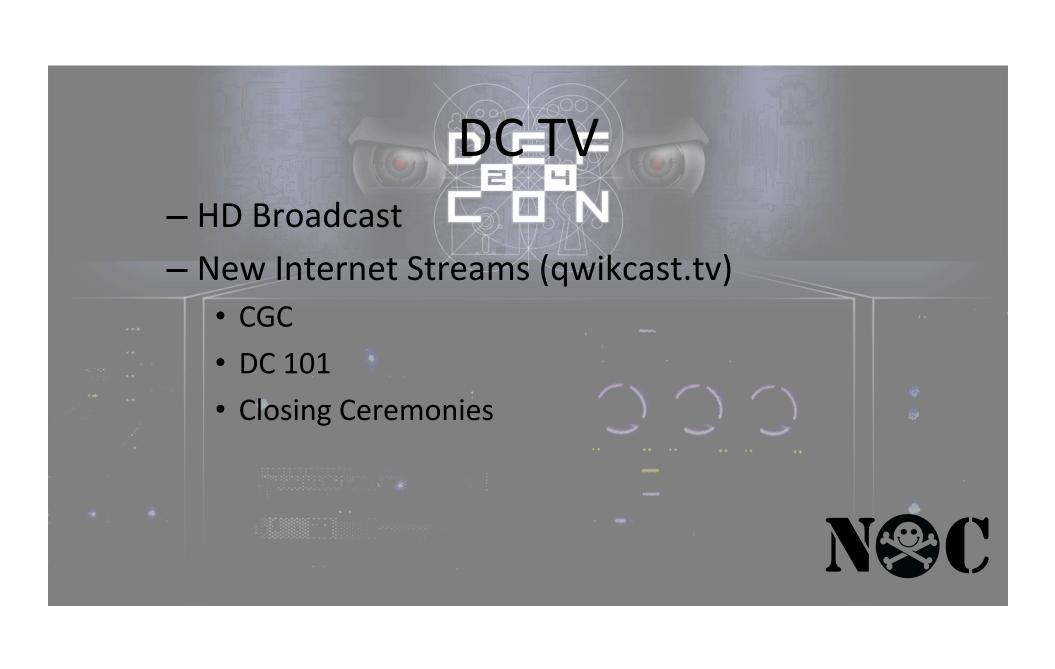

# Network Operations



### Wired Infrastructure

- Closed Captioning
- Contests
- DC TV
- Goons
- Media Server
- openCTF
- Press
- rootz
- SOMA FM
- Speakers
- Vendors
- WiFi Monitoring
- Workshops

#### DC TV

for those people in their rooms

### Wireless Infrastructure

- for the the brave people
- openCTF





# The Network

- 10 gbps backbone
- 125 175 200 mbps internet uplink
- Wired
  - Firewall FreeBSD
- 2 x Core Cisco Switches
  - 16 x Edge Cisco Switches
  - Media Server



# The Network (cont)

- Wireless
  - 7210 Aruba Controller
  - 61 Aruba Access Points (70, 105, 135, 225)
- DCTV
  - 10 raspberry pis
    - 5 channels in both Paris and Bally's
    - Video Transcoding provided by SOK
  - Video Transient Server in the NOC





# Timeline

- **Lots of Planning**
- Less planning than it should have been
- (and yes, we are volunteers)
- MDF/IDF connections
- Hotels Interconnect
- Internet UPLINK

- NOC Setup
- WiFi APs
- Patching
- DC TV headend install
- APs hanging start

- APs install done
- patching patching patching
- Android 802.1x fun
- wifireg.defcon.org up!

- CGC Press Room
- Setup,
- patching patching mushroom mushroom
- Network Management Systems
- Network Monitoring

2016

Monday

Wednesday



Sunday

Tuesday





### The Usual Stats

- 4.29 TB of internet traffic
  - Inbound: 3.13487072983
  - Outbound: 1.1607473418
- 4029 users registered on wifireg
- 1400 wireless users peak
- 35k unique DHCP leases
- 10k different mac addresses
- 10.29 TB of wireless traffic
- 1.76 TB media server traffic



# To